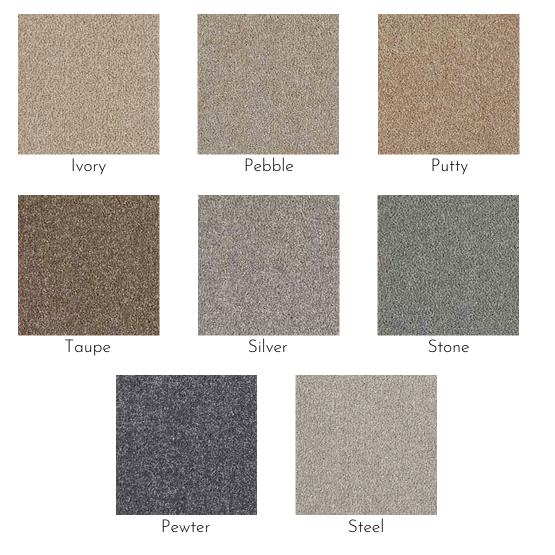

## Camden Finesse & Camden Finesse Elite

| PILE CONTENT:                  | 100% POLYESTER                                           |
|--------------------------------|----------------------------------------------------------|
| CONSTRUCTION:                  | TUFTED                                                   |
| WIDTH:                         | 4 & 5M                                                   |
| PILE WEIGHT:                   | 1500G/M2 CAMDEN FINESSE<br>2500G/M2 CAMDEN FINESSE ELITE |
| BACKING:                       | FLEECE                                                   |
| GAUGE:                         | IOTH                                                     |
| SUITABILITY:                   | HEAVY DOMESTIC / MEDIUM CONTRACT                         |
| MOTH RESISTANT:                | YES                                                      |
| 4-5<br>AVAILABLE IN 10 YEAR ST | AIN 10 YEAR WEAR FULLY BLEACH                            |