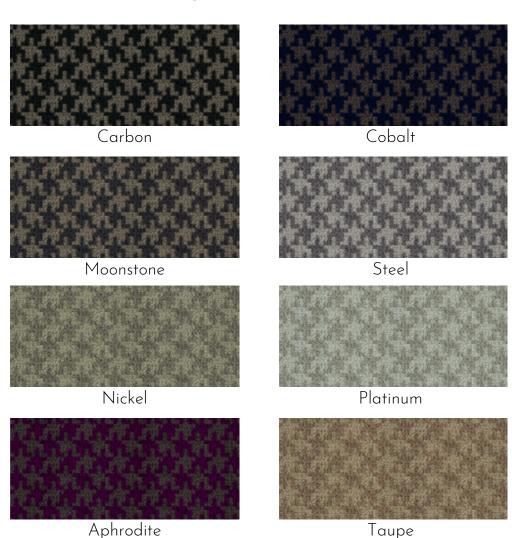

## Metropol - Houndstooth

PILE CONTENT: 80% WOOL / 20% NYLON

CONSTRUCTION: TUFTED

BACKING: ACTION

PILE WEIGHT: 1200G/M2

WIDTH: 4M

GAUGE: 1/8TH

SUITABILITY: HEAVY DOMESTIC / MEDIUM CONTRACT

SUITABILTY FOR STAIRS: YES

(subject to the use of approved stair nosing

in contract locations)

Hugh Mackay Carpets, Park View Road East, Hartlepool, TS25 1HT | sales@hughmackay.co.uk | 01429 892 555 | hughmackay.co.uk