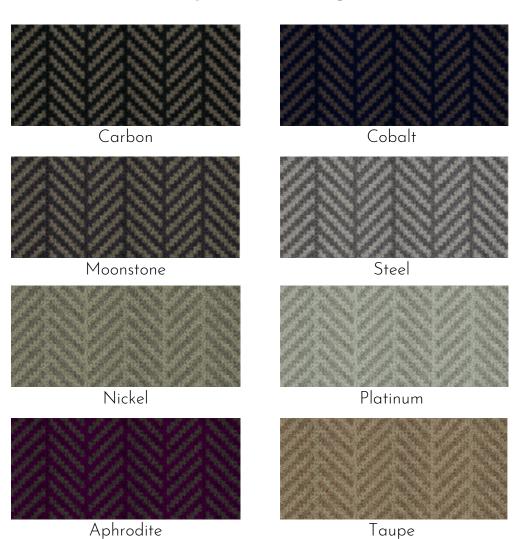

## Metropol - Herringbone

PILE CONTENT: 80% WOOL / 20% NYLON

CONSTRUCTION: TUFTED

BACKING: ACTION

PILE WEIGHT: 1200G/M2

WIDTH: 4M

GAUGE: 1/8TH

SUITABILITY: HEAVY DOMESTIC / MEDIUM CONTRACT

SUITABILTY FOR STAIRS: YES

(subject to the use of approved stair nosing

in contract locations)

Hugh Mackay Carpets, Park View Road East, Hartlepool, TS25 1HT | sales@hughmackay.co.uk | 01429 892 555 | hughmackay.co.uk