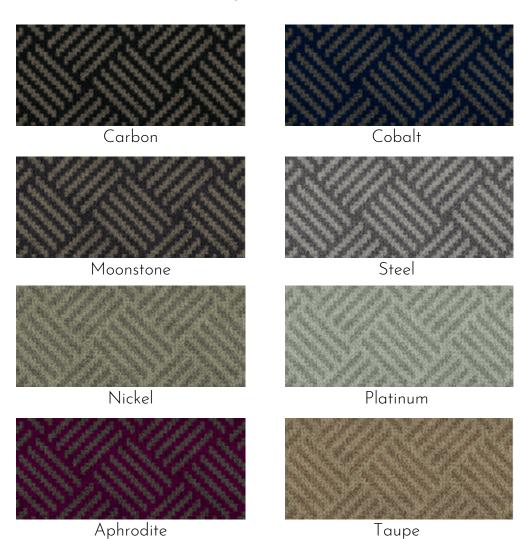

## Metropol - Lattice

PILE CONTENT: 80% WOOL / 20% NYLON

CONSTRUCTION: TUFTED

BACKING: ACTION

PILE WEIGHT: 1200G/M2

WIDTH: 4M

GAUGE: 1/8TH

SUITABILITY: HEAVY DOMESTIC / MEDIUM CONTRACT

SUITABILTY FOR STAIRS: YES

(subject to the use of approved stair nosing

in contract locations)

Hugh Mackay Carpets, Park View Road East, Hartlepool, TS25 1HT | sales@hughmackay.co.uk | 01429 892 555 | hughmackay.co.uk